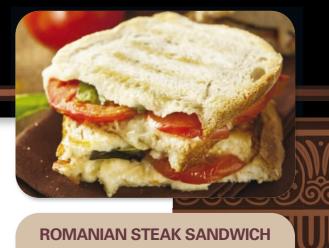

## **Steaks & Chops**

| Served with Salad, Potato & Vegetable |       |  |
|---------------------------------------|-------|--|
| BROILED N.Y. CUT SIRLOIN STEAK        | 38.95 |  |
| BROILED ROUMANIAN STEAK               | 38.95 |  |
| MARINATED LONDON BROIL                |       |  |
| with Mushroom Sauce                   | 29.95 |  |
| BROILED CHOPPED STEAK (1 lb.)         | 22.95 |  |
| BROILED LAMB CHOPS (3)                |       |  |
| with Mint Jelly                       | 35.95 |  |
| BROILED JERSEY PORK CHOPS (2)         | 27.95 |  |